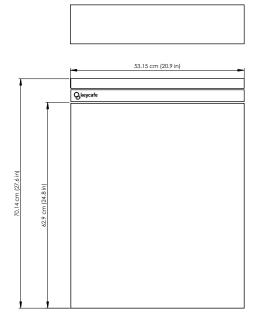

## **Specifications**

**Dimensions** 20.9" x 27.6" x 4.7" (53.2 cm x 70.1 cm x 12 cm)

Weight 28.6 lbs (13 kg)
Mounting Wall mount

**Colour** Gunmetal grey powder coating

Warranty Two (2) year manufacturer warranty to repair

## **Outdoor SmartBox Dimensions and Installation**