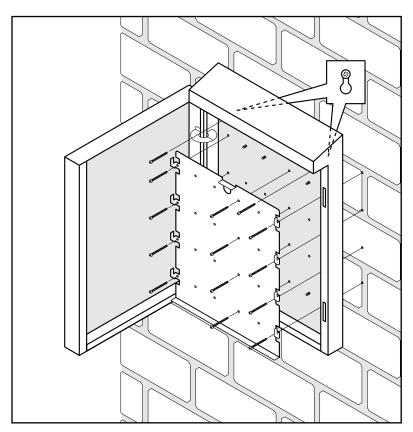

## Outdoor SmartBox Enclosure

A 16 gauge steel enclosure for your MS3 or MS4 series SmartBox to protect the SmartBox from adverse weather in outdoor installations. The enclosure features a magnetic closure and a loop for an optional padlock.

## **Specifications**

**Dimensions** 20.9" x 27.6" x 4.7" (53.2 cm x 70.1 cm x 12 cm)

Weight 28.6 lbs (13 kg)
Mounting Wall mount

**Colour** Gunmetal grey powder coating

Warranty Two (2) year manufacturer warranty to repair

or replace any manufacturer defects

**Support** 24/7 email and chat support



## **Outdoor SmartBox Dimensions and Installation**