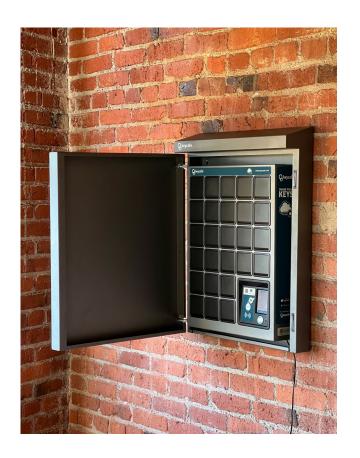

## Outdoor SmartBox Enclosure

A 16 gauge steel enclosure for your MS3 or MS4 series SmartBox to protect the SmartBox from adverse weather in outdoor installations. The enclosure features a magnetic closure and a loop for an optional padlock.

## **Outdoor SmartBox Dimensions and Installation**