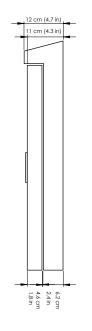

## **Specifications**

**Dimensions** 20.9" x 27.6" x 4.7" (53.2 cm x 70.1 cm x 12 cm)

Weight 28.6 lbs (13 kg)
Mounting Wall mount

**Colour** Gunmetal grey powder coating

Warranty Two (2) year manufacturer warranty to repair

## **Outdoor SmartBox Dimensions and Installation**