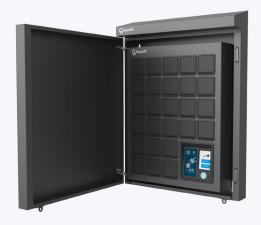

## Outdoor SmartBox Enclosure

A 16 gauge steel enclosure for your MS3 or MS4 series SmartBox to protect the SmartBox from adverse weather in outdoor installations. The enclosure features a magnetic closure and a loop for an optional padlock.