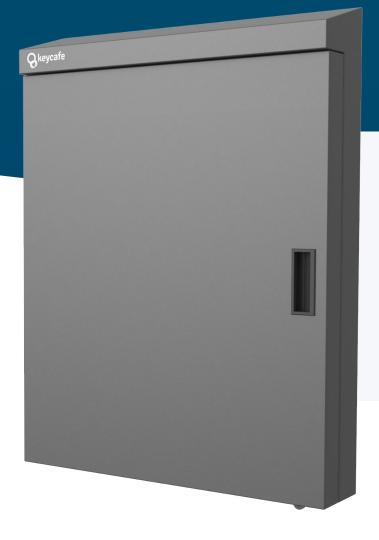

## Outdoor SmartBox Enclosure

A 16 gauge steel enclosure for your MS3 or MS4 series SmartBox to protect the SmartBox from adverse weather in outdoor installations. The enclosure features a magnetic closure and a loop for an optional padlock.

## **Specifications**

**Dimensions** 20.9" x 27.6" x 4.7" (53.2 cm x 70.1 cm x 12 cm)

Weight 28.6 lbs (13 kg)
Mounting Wall mount

**Colour** Gunmetal grey powder coating

Warranty Two (2) year manufacturer warranty to repair

or replace any manufacturer defects

**Support** 24/7 email and chat support